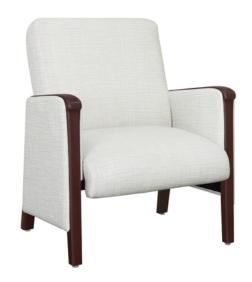

# ampio

Bariatric Upholstered Arms

# ampio Bariatric Upholstered Arms

Redefine comfort and style for every dining, lounge, lobby or waiting room guest with Kwalu's unprecedented selection of Bariatric seating. Every bariatric seating model incorporates Kwalu's Designed to Last® engineering and endures the most rigorous testing standards to provide supreme strength and safety for each user.

Model: 50800UP