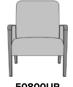

# Statement of Line

**50800UP** 30.5W 26.5D 37H 25AH

**50801** 34.25W 26.5D 37H 25AH

**50801UP** 34.25W 26.5D 37H 25AH

**50802** 44.25W 26.5D 37H 25AH

44.25W 26.5D 37H 25AH