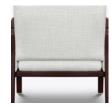

# ampio

Bariatric Upholstered Arms

# ampio Bariatric Upholstered Arms

Redefine comfort and style for every dining, lounge, lobby or waiting room guest with Kwalu's unprecedented selection of Bariatric seating. Every bariatric seating model incorporates Kwalu's Designed to Last® engineering and endures the most rigorous testing standards to provide supreme strength and safety for each user.

Model: 50800UP