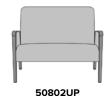

# Statement of Line

**50800UP** 30.5W 26.5D 37H 25AH

**50801** 34.25W 26.5D 37H 25AH

**50801UP** 34.25W 26.5D 37H 25AH

**50802** 44.25W 26.5D 37H 25AH

44.25W 26.5D 37H 25AH