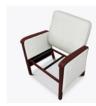

# ampio

Bariatric Upholstered Arms

# ampio Bariatric Upholstered Arms

Redefine comfort and style for every dining, lounge, lobby or waiting room guest with Kwalu's unprecedented selection of Bariatric seating. Every bariatric seating model incorporates Kwalu's Designed to Last® engineering and endures the most rigorous testing standards to provide supreme strength and safety for each user.

Model: 50800UP