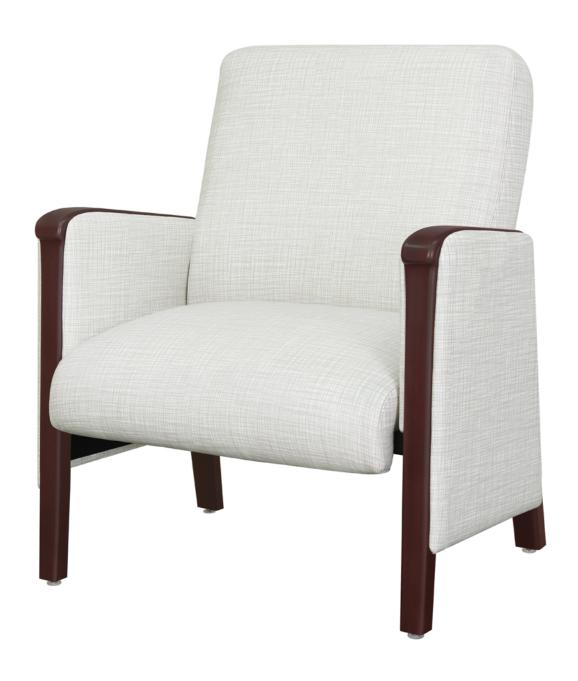

# ampio

Bariatric Upholstered Arms

# ampio Bariatric Upholstered Arms

Redefine comfort and style for every dining, lounge, lobby or waiting room guest with Kwalu's unprecedented selection of Bariatric seating. Every bariatric seating model incorporates Kwalu's Designed to Last® engineering and endures the most rigorous testing standards to provide supreme strength and safety for each user.

Model: 50800UP