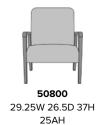

# Statement of Line

**50800UP** 30.5W 26.5D 37H 25AH

**50801** 34.25W 26.5D 37H 25AH

**50801UP** 34.25W 26.5D 37H 25AH

**50802** 44.25W 26.5D 37H 25AH

44.25W 26.5D 37H 25AH